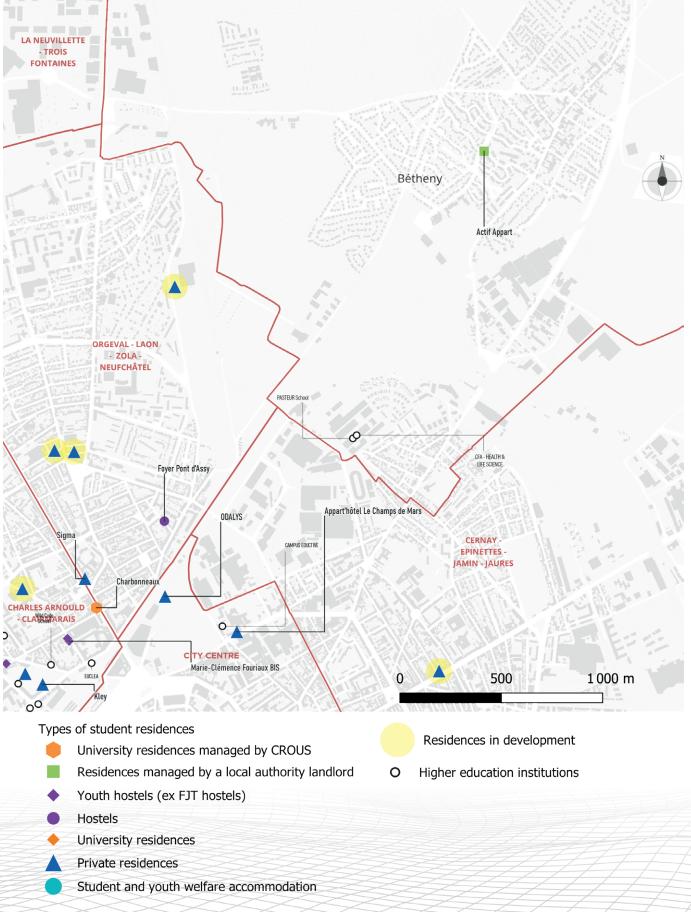

### REIMS: BARBÂTRE - SAINT REMI - VERRERIE AREA

Source: OTLE - Academic Year 2024 - 2025