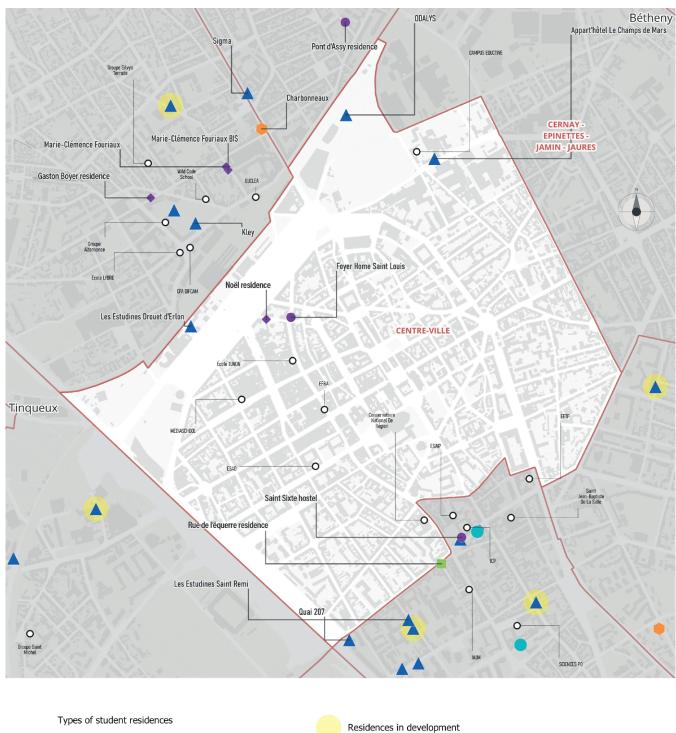

Dedicated accommodation, i.e. accommodation occupied mainly (or even exclusively) by students, numbers just under 6,600 in the CUGR and AM. These consist of CROUS residences (2,105 units), private student residences (2,601 units), youth hostels and residences (646 units), boarding schools (682 places), school residences (122 units) and residences managed by local authority landlords (383 units). In addition, social welfare accommodation options such as ensemble2générations and Source de Muire residence offer more than 50 places. The atlas provides an overview of the existing accommodation offering, mostly occupied by students, according to the following broad categories:

- CROUS university residences
- Residences managed directly by local authority landlords
- Habitat Jeunes residences for young people, hostels for low-income students and boarding school halls
- University residences
- Private residences
- Social welfare accommodation