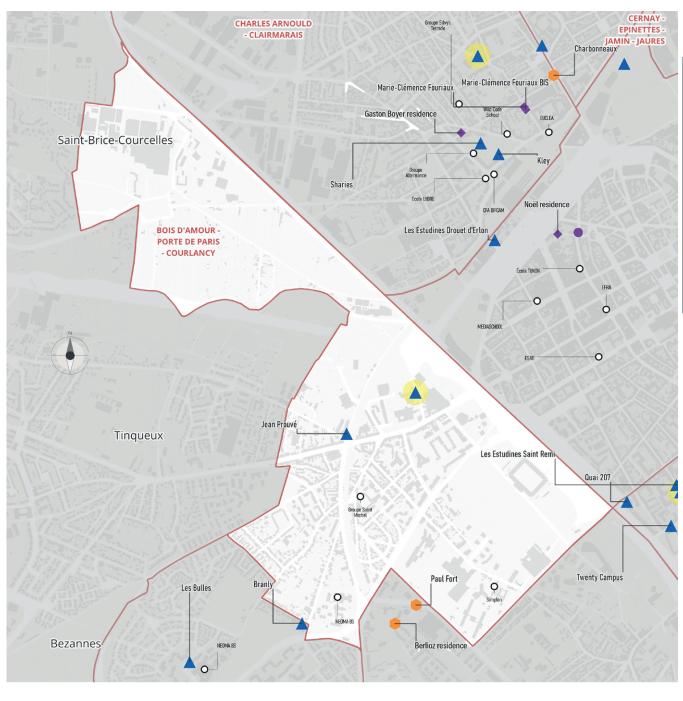

### **REIMS: CHARLES ARNOULD - CLAIRMARAIS AREA**

Source: OTLE - Academic Year 2024 - 2025

### RESIDENCES FOR YOUNG PEOPLE

### **GASTON BOYER RESIDENCE**

104 rue du Mont d'Arène • 51100 Reims

PHONE: +33 (0)3 26 79 11 20

E-MAIL: contact@noelpaindavoine.fr

WEBSITE: assonoelpaindavoine.fr

**COMMISSIONED** 

2011

OWNER: Reims Habitat

### MARIE-CLÉMENCE FOURIAUX RESIDENCE

25 rue Marie-Clémence Fouriaux • 51100 Reims

PHONE: +33 (0)3 26 79 11 20

E-MAIL: contact@noelpaindavoine.fr

WEBSITE: assonoelpaindavoine.fr

**COMMISSIONED** 

2015

**OWNER:** Reims Habitat

### **MARIE-CLÉMENCE FOURIAUX BIS** RESIDENCE

23 rue Marie-Clémence Fouriaux • 51100 Reims

PHONE: +33 (0)3 26 79 11 20

E-MAIL: contact@noelpaindavoine.fr

WEBSITE: assonoelpaindavoine.fr

**COMMISSIONED** 

2023

## PRIVATE RESIDENCES

# **KLEY RESIDENCE**

1-3 rue des Sœurs Étienne • 51100 Reims

+33 (0)3 52 84 00 40 /

07 56 18 36 17

**E-MAIL:** reims@kley.fr

**WEBSITE:** www.kley.fr/residence-etudiante/

reims/kley-reims

COMMISSIONED