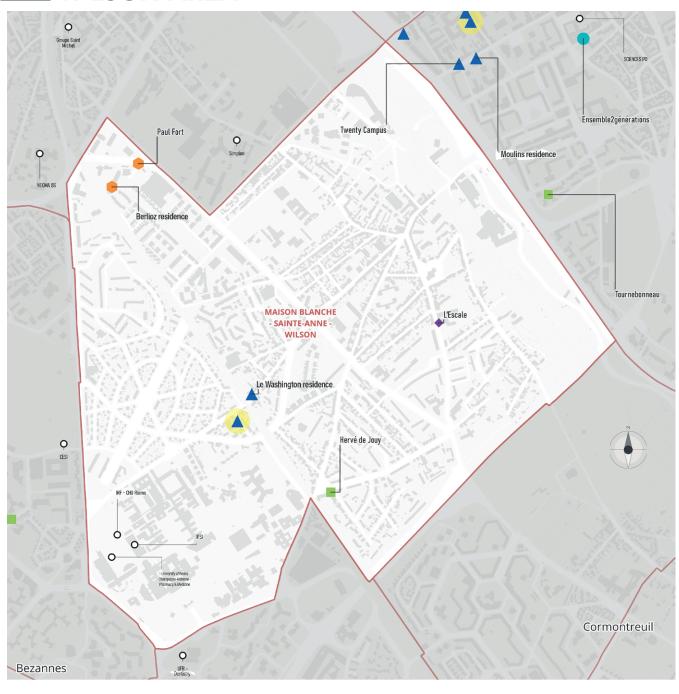

### **REIMS: CHARLES ARNOULD - CLAIRMARAIS AREA**

Source: OTLE - Academic Year 2024 - 2025