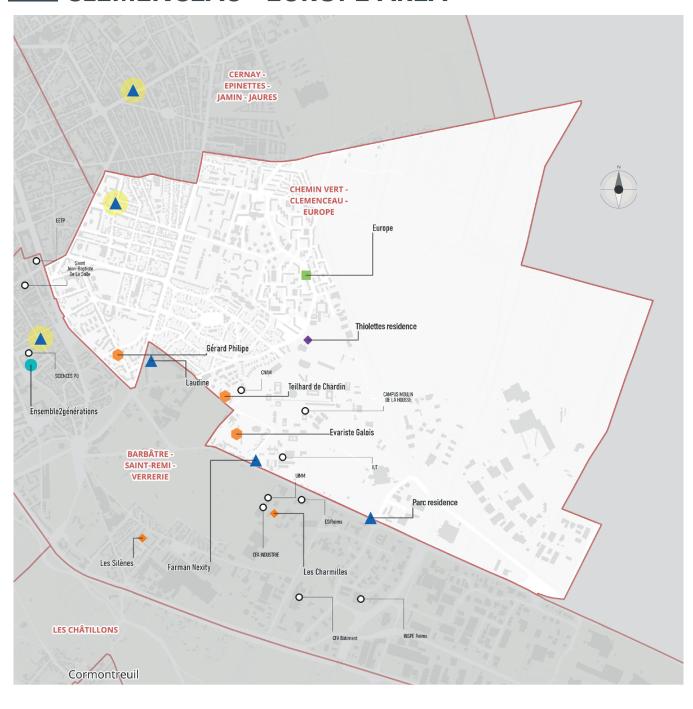

| REIMS: CHEMIN VERT - CLEMENCEAU - EUROPE AREA                                                                                                                                                                                                                                                                                                                                                                                                                     | _                                |
|-------------------------------------------------------------------------------------------------------------------------------------------------------------------------------------------------------------------------------------------------------------------------------------------------------------------------------------------------------------------------------------------------------------------------------------------------------------------|----------------------------------|
| THEILHARD DE CHARDIN RESIDENCE                                                                                                                                                                                                                                                                                                                                                                                                                                    |                                  |
| ÉVARISTE GALOIS RESIDENCE                                                                                                                                                                                                                                                                                                                                                                                                                                         |                                  |
| GÉRARD PHILIPE RESIDENCE                                                                                                                                                                                                                                                                                                                                                                                                                                          | 51                               |
| EUROPE RESIDENCE                                                                                                                                                                                                                                                                                                                                                                                                                                                  |                                  |
| THIOLETTES RESIDENCE                                                                                                                                                                                                                                                                                                                                                                                                                                              | 53                               |
| REIMS : ORGEVAL - LAON - ZOLA - NEUFCHÂTEL AREA                                                                                                                                                                                                                                                                                                                                                                                                                   | E4                               |
| PONT D'ASSY RESIDENCE                                                                                                                                                                                                                                                                                                                                                                                                                                             |                                  |
| SIGMA-UXCO RESIDENCE                                                                                                                                                                                                                                                                                                                                                                                                                                              |                                  |
| SIGMA-OXCO RESIDENCE                                                                                                                                                                                                                                                                                                                                                                                                                                              | 56                               |
| REIMS: MAISON BLANCHE - SAINTE ANNE - WILSON AREA                                                                                                                                                                                                                                                                                                                                                                                                                 | 57                               |
| PAUL FORT RESIDENCE                                                                                                                                                                                                                                                                                                                                                                                                                                               | 58                               |
| BERLIOZ RESIDENCE                                                                                                                                                                                                                                                                                                                                                                                                                                                 | 59                               |
| HERVÉ DE JOUY RESIDENCE                                                                                                                                                                                                                                                                                                                                                                                                                                           | 60                               |
| REIMS RESIDENCE                                                                                                                                                                                                                                                                                                                                                                                                                                                   |                                  |
| LE WASHINGTON RESIDENCE                                                                                                                                                                                                                                                                                                                                                                                                                                           | 62                               |
|                                                                                                                                                                                                                                                                                                                                                                                                                                                                   |                                  |
| STUDENT ACCOMMODATION IN BÉTHENY                                                                                                                                                                                                                                                                                                                                                                                                                                  |                                  |
| ACTIF' APPART RESIDENCE                                                                                                                                                                                                                                                                                                                                                                                                                                           | 64                               |
| STUDENT ACCOMMODATION IN COMMUNE DE BEZANNES                                                                                                                                                                                                                                                                                                                                                                                                                      | 65                               |
| DOCK 121 RESIDENCE                                                                                                                                                                                                                                                                                                                                                                                                                                                |                                  |
| SOURCE DE MUIRE RESIDENCE                                                                                                                                                                                                                                                                                                                                                                                                                                         |                                  |
|                                                                                                                                                                                                                                                                                                                                                                                                                                                                   |                                  |
| OVERVIEW OF BOARDING SCHOOLS IN GRAND REIMS                                                                                                                                                                                                                                                                                                                                                                                                                       | 68                               |
|                                                                                                                                                                                                                                                                                                                                                                                                                                                                   |                                  |
| II STUDENT ACCOMMODATION IN APPENNE MÉTROPOLE                                                                                                                                                                                                                                                                                                                                                                                                                     | 70                               |
| II- STUDENT ACCOMMODATION IN ARDENNE MÉTROPOLE                                                                                                                                                                                                                                                                                                                                                                                                                    |                                  |
| MAISON DES ÉTUDIANTS RESIDENCE                                                                                                                                                                                                                                                                                                                                                                                                                                    | 71                               |
| MAISON DES ÉTUDIANTS RESIDENCEBAZEILLES RESIDENCE                                                                                                                                                                                                                                                                                                                                                                                                                 | 71<br>72                         |
| MAISON DES ÉTUDIANTS RESIDENCEBAZEILLES RESIDENCELA GRAVIÈRE RESIDENCE                                                                                                                                                                                                                                                                                                                                                                                            | 71<br>72<br>73                   |
| MAISON DES ÉTUDIANTS RESIDENCEBAZEILLES RESIDENCELA GRAVIÈRE RESIDENCE                                                                                                                                                                                                                                                                                                                                                                                            | 71<br>72<br>73                   |
| MAISON DES ÉTUDIANTS RESIDENCEBAZEILLES RESIDENCELA GRAVIÈRE RESIDENCE                                                                                                                                                                                                                                                                                                                                                                                            | 71<br>72<br>73                   |
| MAISON DES ÉTUDIANTS RESIDENCEBAZEILLES RESIDENCELA GRAVIÈRE RESIDENCE                                                                                                                                                                                                                                                                                                                                                                                            | 71<br>72<br>73<br>74             |
| MAISON DES ÉTUDIANTS RESIDENCE  BAZEILLES RESIDENCE  LA GRAVIÈRE RESIDENCE  JEAN-BAPTISTE CLÉMENT RESIDENCE  RETINA RESIDENCE  OVERVIEW OF BOARDING SCHOOLS IN ARDENNE MÉTROPOLE                                                                                                                                                                                                                                                                                  | 71<br>72<br>73<br>74             |
| MAISON DES ÉTUDIANTS RESIDENCE  BAZEILLES RESIDENCE  LA GRAVIÈRE RESIDENCE  JEAN-BAPTISTE CLÉMENT RESIDENCE  RETINA RESIDENCE  OVERVIEW OF BOARDING SCHOOLS IN ARDENNE MÉTROPOLE                                                                                                                                                                                                                                                                                  | 71<br>72<br>73<br>74<br>75       |
| MAISON DES ÉTUDIANTS RESIDENCE  BAZEILLES RESIDENCE  LA GRAVIÈRE RESIDENCE  JEAN-BAPTISTE CLÉMENT RESIDENCE  RETINA RESIDENCE  OVERVIEW OF BOARDING SCHOOLS IN ARDENNE MÉTROPOLE  III - ORGANISATIONS OFFERING  SOCIAL HOUSING FOR STUDENTS                                                                                                                                                                                                                       | 71<br>72<br>73<br>74<br>75<br>76 |
| MAISON DES ÉTUDIANTS RESIDENCE  BAZEILLES RESIDENCE  LA GRAVIÈRE RESIDENCE  JEAN-BAPTISTE CLÉMENT RESIDENCE  RETINA RESIDENCE  OVERVIEW OF BOARDING SCHOOLS IN ARDENNE MÉTROPOLE  III - ORGANISATIONS OFFERING  SOCIAL HOUSING FOR STUDENTS  PLURIAL NOVILIA                                                                                                                                                                                                      | 717273747576                     |
| MAISON DES ÉTUDIANTS RESIDENCE  BAZEILLES RESIDENCE  LA GRAVIÈRE RESIDENCE  JEAN-BAPTISTE CLÉMENT RESIDENCE  RETINA RESIDENCE  OVERVIEW OF BOARDING SCHOOLS IN ARDENNE MÉTROPOLE  III - ORGANISATIONS OFFERING  SOCIAL HOUSING FOR STUDENTS  PLURIAL NOVILIA  LE FOYER RÉMOIS                                                                                                                                                                                     |                                  |
| MAISON DES ÉTUDIANTS RESIDENCE  BAZEILLES RESIDENCE  LA GRAVIÈRE RESIDENCE  JEAN-BAPTISTE CLÉMENT RESIDENCE  RETINA RESIDENCE  OVERVIEW OF BOARDING SCHOOLS IN ARDENNE MÉTROPOLE  III - ORGANISATIONS OFFERING  SOCIAL HOUSING FOR STUDENTS  PLURIAL NOVILIA  LE FOYER RÉMOIS  REIMS HABITAT                                                                                                                                                                      | 7172737475767878                 |
| MAISON DES ÉTUDIANTS RESIDENCE  BAZEILLES RESIDENCE  LA GRAVIÈRE RESIDENCE  JEAN-BAPTISTE CLÉMENT RESIDENCE  RETINA RESIDENCE  OVERVIEW OF BOARDING SCHOOLS IN ARDENNE MÉTROPOLE  III - ORGANISATIONS OFFERING  SOCIAL HOUSING FOR STUDENTS  PLURIAL NOVILIA  LE FOYER RÉMOIS  REIMS HABITAT  HABITAT 08                                                                                                                                                          | 717273747576787878               |
| MAISON DES ÉTUDIANTS RESIDENCE  BAZEILLES RESIDENCE  LA GRAVIÈRE RESIDENCE  JEAN-BAPTISTE CLÉMENT RESIDENCE  RETINA RESIDENCE  OVERVIEW OF BOARDING SCHOOLS IN ARDENNE MÉTROPOLE  III - ORGANISATIONS OFFERING  SOCIAL HOUSING FOR STUDENTS  PLURIAL NOVILIA  LE FOYER RÉMOIS  REIMS HABITAT                                                                                                                                                                      | 717273747576787878               |
| MAISON DES ÉTUDIANTS RESIDENCE  BAZEILLES RESIDENCE  LA GRAVIÈRE RESIDENCE  JEAN-BAPTISTE CLÉMENT RESIDENCE  RETINA RESIDENCE  OVERVIEW OF BOARDING SCHOOLS IN ARDENNE MÉTROPOLE  III - ORGANISATIONS OFFERING  SOCIAL HOUSING FOR STUDENTS  PLURIAL NOVILIA  LE FOYER RÉMOIS  REIMS HABITAT  HABITAT 08  ESPACE HABITAT                                                                                                                                          |                                  |
| MAISON DES ÉTUDIANTS RESIDENCE                                                                                                                                                                                                                                                                                                                                                                                                                                    | 717273747576787878787878         |
| MAISON DES ÉTUDIANTS RESIDENCE  BAZEILLES RESIDENCE  LA GRAVIÈRE RESIDENCE  JEAN-BAPTISTE CLÉMENT RESIDENCE  RETINA RESIDENCE  OVERVIEW OF BOARDING SCHOOLS IN ARDENNE MÉTROPOLE  III - ORGANISATIONS OFFERING  SOCIAL HOUSING FOR STUDENTS  PLURIAL NOVILIA  LE FOYER RÉMOIS  REIMS HABITAT  HABITAT 08  ESPACE HABITAT  IV - ORGANISATIONS OFFERING SUPPORT SERVICES  LA BOUSSOLE DES JEUNES                                                                    |                                  |
| MAISON DES ÉTUDIANTS RESIDENCE  BAZEILLES RESIDENCE  LA GRAVIÈRE RESIDENCE  JEAN-BAPTISTE CLÉMENT RESIDENCE  RETINA RESIDENCE  OVERVIEW OF BOARDING SCHOOLS IN ARDENNE MÉTROPOLE  III - ORGANISATIONS OFFERING  SOCIAL HOUSING FOR STUDENTS  PLURIAL NOVILIA  LE FOYER RÉMOIS  REIMS HABITAT  HABITAT 08  ESPACE HABITAT  IV - ORGANISATIONS OFFERING SUPPORT SERVICES  LA BOUSSOLE DES JEUNES  LOCAL PROJECTS                                                    |                                  |
| MAISON DES ÉTUDIANTS RESIDENCE  BAZEILLES RESIDENCE  LA GRAVIÈRE RESIDENCE  JEAN-BAPTISTE CLÉMENT RESIDENCE  RETINA RESIDENCE  OVERVIEW OF BOARDING SCHOOLS IN ARDENNE MÉTROPOLE  III - ORGANISATIONS OFFERING  SOCIAL HOUSING FOR STUDENTS  PLURIAL NOVILIA  LE FOYER RÉMOIS  REIMS HABITAT  HABITAT 08  ESPACE HABITAT  IV - ORGANISATIONS OFFERING SUPPORT SERVICES  LA BOUSSOLE DES JEUNES  LOCAL PROJECTS  ASSOCIATION NOËL-PAINDAVOINE                      |                                  |
| MAISON DES ÉTUDIANTS RESIDENCE  BAZEILLES RESIDENCE  LA GRAVIÈRE RESIDENCE  JEAN-BAPTISTE CLÉMENT RESIDENCE  RETINA RESIDENCE  OVERVIEW OF BOARDING SCHOOLS IN ARDENNE MÉTROPOLE  III - ORGANISATIONS OFFERING  SOCIAL HOUSING FOR STUDENTS  PLURIAL NOVILIA  LE FOYER RÉMOIS  REIMS HABITAT  HABITAT 08  ESPACE HABITAT  IV - ORGANISATIONS OFFERING SUPPORT SERVICES  LA BOUSSOLE DES JEUNES  LOCAL PROJECTS  ASSOCIATION NOËL-PAINDAVOINE  MAISON DE L'HABITAT |                                  |
| MAISON DES ÉTUDIANTS RESIDENCE  BAZEILLES RESIDENCE  LA GRAVIÈRE RESIDENCE  JEAN-BAPTISTE CLÉMENT RESIDENCE  RETINA RESIDENCE  OVERVIEW OF BOARDING SCHOOLS IN ARDENNE MÉTROPOLE  III - ORGANISATIONS OFFERING  SOCIAL HOUSING FOR STUDENTS  PLURIAL NOVILIA  LE FOYER RÉMOIS  REIMS HABITAT  HABITAT 08  ESPACE HABITAT  IV - ORGANISATIONS OFFERING SUPPORT SERVICES  LA BOUSSOLE DES JEUNES  LOCAL PROJECTS  ASSOCIATION NOËL-PAINDAVOINE                      |                                  |