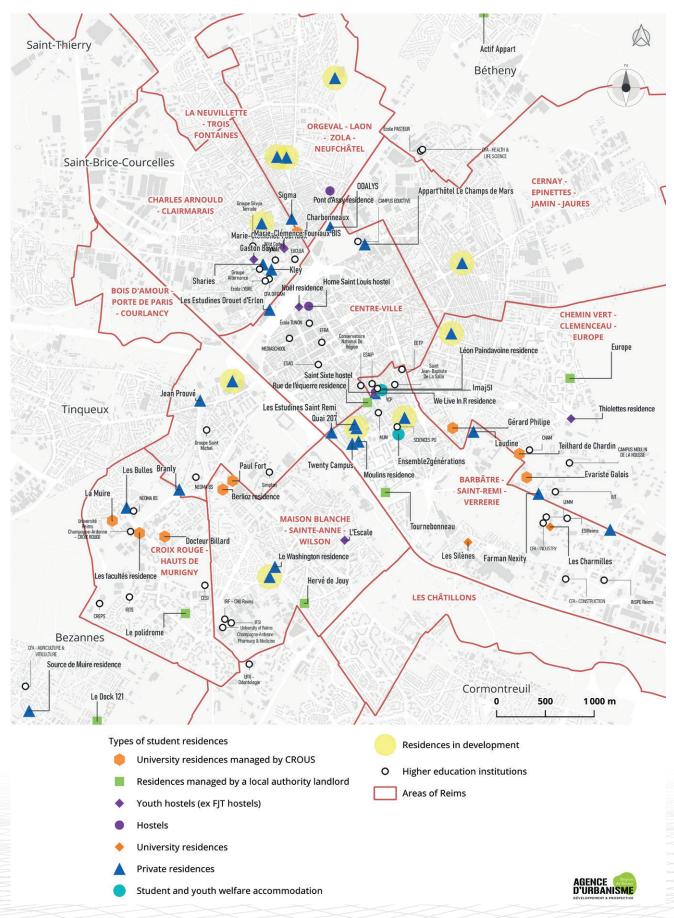

Dedicated accommodation, i.e. accommodation occupied mainly (or even exclusively) by students, numbers just under 6,600 in the CUGR and AM. These consist of CROUS residences (2,105 units), private student residences (2,601 units), youth hostels and residences (646 units), boarding schools (682 places), school residences (122 units) and residences managed by local authority landlords (383 units). In addition, social welfare accommodation options such as ensemble2générations and Source de Muire residence offer more than 50 places. The atlas provides an overview of the existing accommodation offering, mostly occupied by students, according to the following broad categories:

- CROUS university residences
- Residences managed directly by local authority landlords
- Habitat Jeunes residences for young people, hostels for low-income students and boarding school halls
- University residences
- Private residences
- Social welfare accommodation

### REIMS: BARBÂTRE - SAINT REMI - VERRERIE AREA

Source: OTLE - Academic Year 2024 - 2025