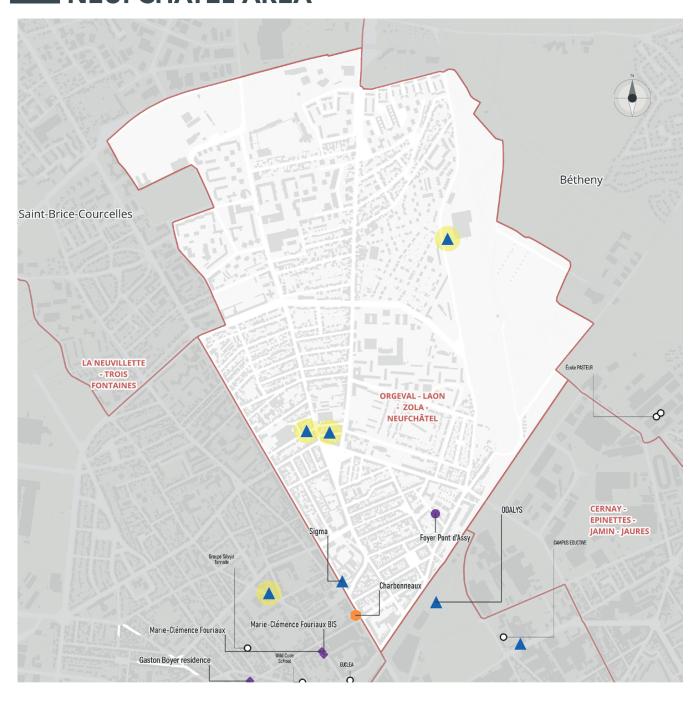

### **REIMS: CHARLES ARNOULD - CLAIRMARAIS AREA**

Source: OTLE - Academic Year 2024 - 2025