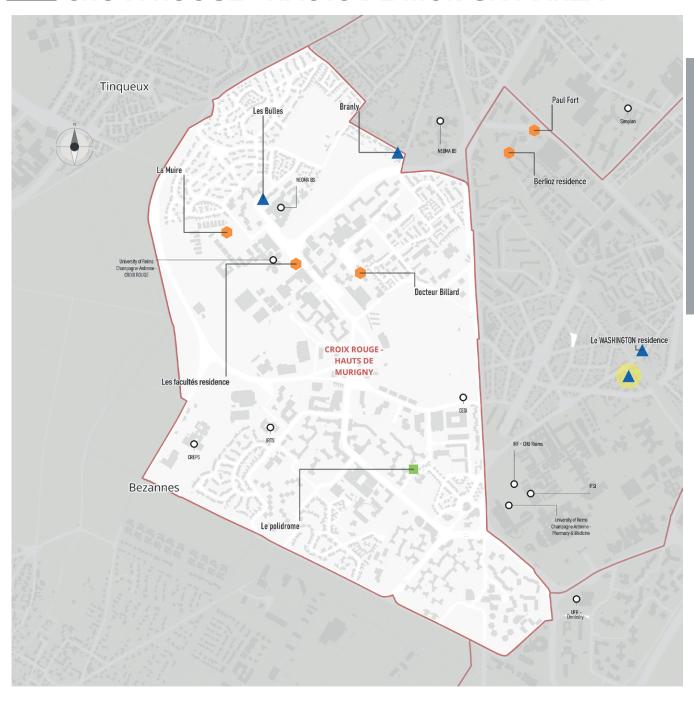

|                          |
| Total | 153                              |                            |                                                        |                          |

<sup>\* 2025</sup> rents include all bills

# **INFORMATION**

## ADMISSION CRITERIA:

- French students: 1 month's rent including all taxes + €595 security deposit.
- Students from outside mainland France: 1 month's rent

#### FURNITURE AND FITTINGS:

Furnished and equipped

## SERVICES/AMENITIES:

- Gym
- Bike storage
- Club room
- Laundry

## OPTIONAL EXTRAS:

- Laundry
- STUDENT OCCUPANCY: 95%
- CLOSE TO:

NEOMA, UFR Croix Rouge

## **PUBLIC TRANSPORT ACCESS:**

Tramway, Bus

## ADDITIONAL INFORMATION:

- CCTV (24/7)
- Key fob and code access

# REIMS: CROIX ROUGE - HAUTS DE MURIGNY AREA





Source: OTLE - Academic Year 2024 - 2025



RESIDENCES MANAGED BY CROUS

# LES FACULTÉS RESIDENCE

9 allée de la Rafale • 51100 Reims



PHONE: +33 (0)3 26 50 52 90

E-MAIL: residence-facultes@crous-reims.fr

WEBSITE: www.crous-reims.fr

COMMISSIONED

2011 IN:

OWNER: Le Foyer Rémois

**MANAGEMENT: CROUS** 



| Туре   | Number of units | Floor space | Monthly rent* | Accommodation assistance |
|--------|-----------------|-------------|---------------|--------------------------|
| Studio | 200             | 18 m²       | €432          |                          |
| T1Bis  | 6               | 29 m²       | €530          | Eligible persons         |
| T2     | 6               | 41 m²       | €603          |                          |
| Total  | 212             |             |