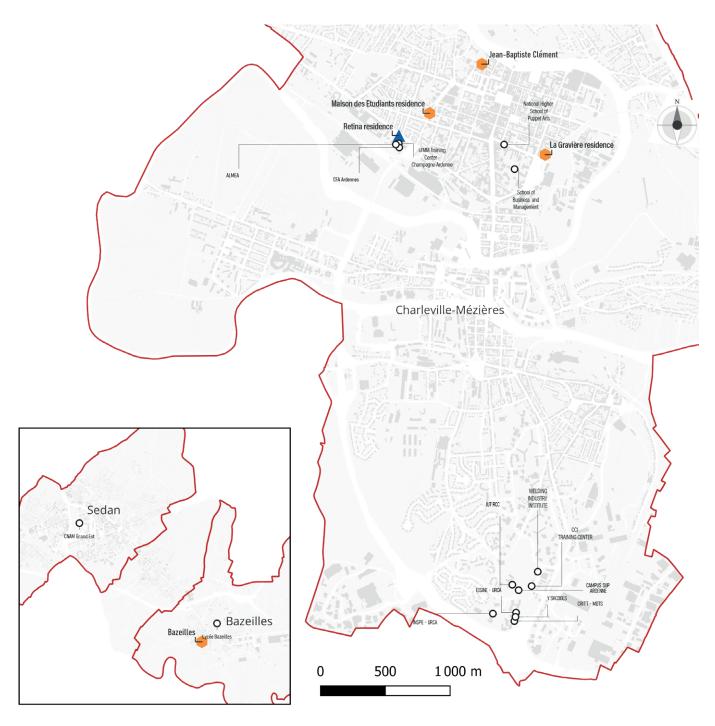

Young people are essential to the vitality of any region. That's why Ardenne Métropole launched its higher education development project eight years ago, which led to the inauguration of the Campus Sup Ardenne in Charleville-Mézières in September 2019.

Today, this university hub brings together nearly 2,700 students, across 19 higher education institutions and 60 academic programs.

Since its opening, the commitment of Ardenne Métropole and its partners has been reflected in the continuous growth of both the number of students and the range of post-secondary programs available locally. For example, a new program in Medical Imaging and Therapeutic Radiology will welcome 18 students in fall 2024 at the Madame de Sévigné High School in Charleville-Mézières.