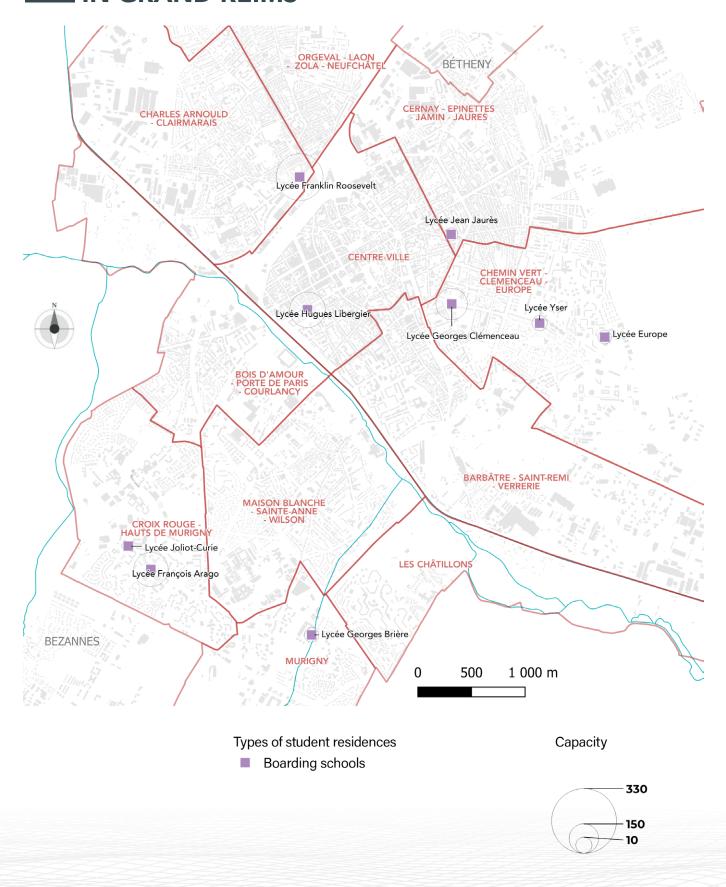

Dedicated accommodation, i.e. accommodation occupied mainly (or even exclusively) by students, numbers just under 6,600 in the CUGR and AM. These consist of CROUS residences (2,105 units), private student residences (2,601 units), youth hostels and residences (646 units), boarding schools (682 places), school residences (122 units) and residences managed by local authority landlords (383 units). In addition, social welfare accommodation options such as ensemble2générations and Source de Muire residence offer more than 50 places. The atlas provides an overview of the existing accommodation offering, mostly occupied by students, according to the following broad categories:

- CROUS university residences
- Residences managed directly by local authority landlords
- Habitat Jeunes residences for young people, hostels for low-income students and boarding school halls
- University residences
- Private residences
- Social welfare accommodation