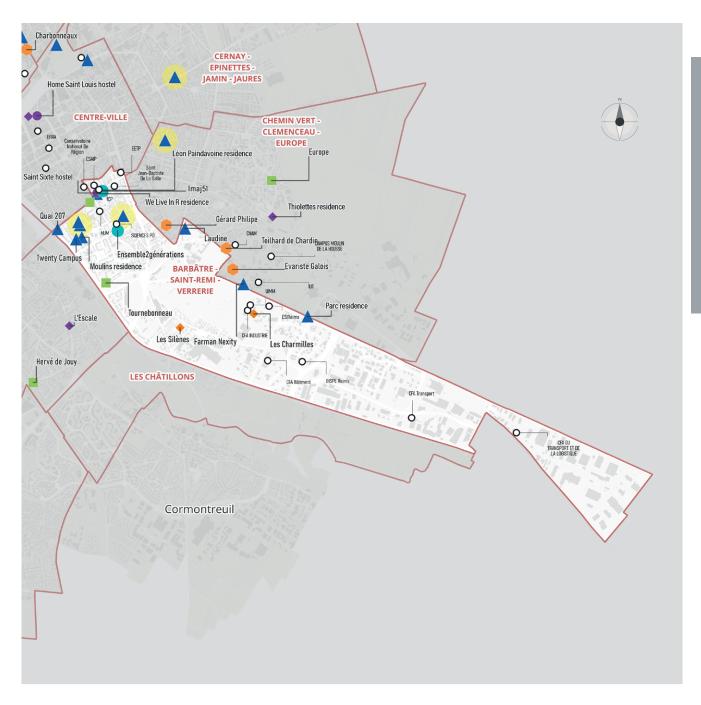

Dedicated accommodation, i.e. accommodation occupied mainly (or even exclusively) by students, numbers just under 6,600 in the CUGR and AM. These consist of CROUS residences (2,105 units), private student residences (2,601 units), youth hostels and residences (646 units), boarding schools (682 places), school residences (122 units) and residences managed by local authority landlords (383 units). In addition, social welfare accommodation options such as ensemble2générations and Source de Muire residence offer more than 50 places. The atlas provides an overview of the existing accommodation offering, mostly occupied by students, according to the following broad categories:

- CROUS university residences
- Residences managed directly by local authority landlords
- Habitat Jeunes residences for young people, hostels for low-income students and boarding school halls
- University residences
- Private residences
- Social welfare accommodation