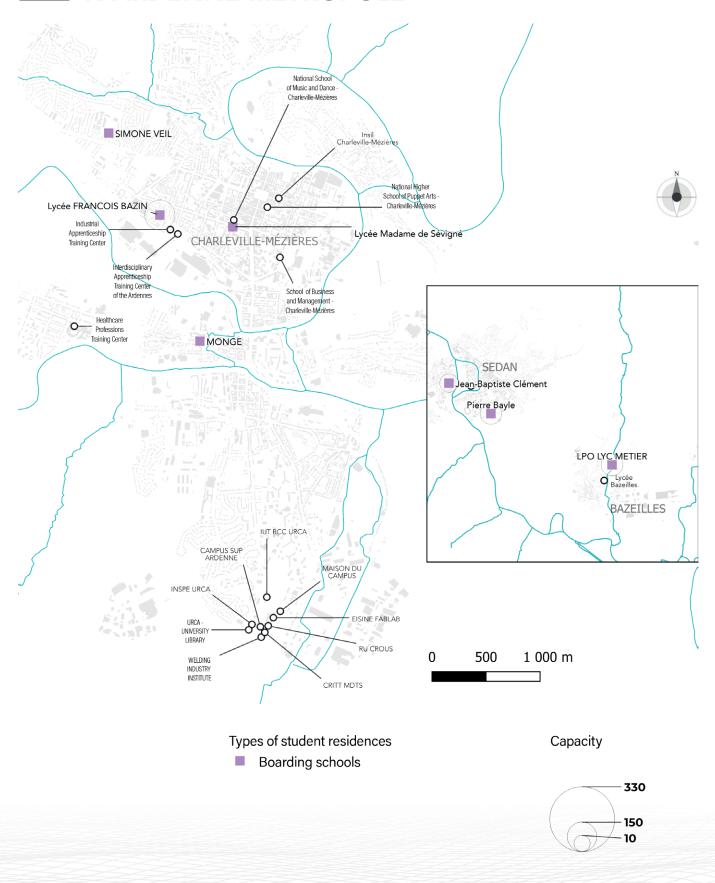

-----|
| T1    | 68              | 22 to 24 m² | €530          | Eligible persons         |
| Total | 68              |             |               |                          |

<sup>\* 2025</sup> rents include bills

# INFORMATION

# ADMISSION CRITERIA:

Students, apprentices, minors or adults on low incomes

# FURNITURE AND FITTINGS:

Furnished and equipped

# SERVICES/AMENITIES:

- Laundering of sheets
- Administrative and social support
- Wash & coffee
- Group activities
- Gym
- Coworking room

### TARGET AUDIENCE:

- 16 years old and up
- CLOSE TO:

City centre, Schools and training centres

#### PUBLIC TRANSPORT ACCESS:

Train station, road network, bus

#### ADDITIONAL INFORMATION

- CCTV, secure key fob access
- 4 PRM units

# **OVERVIEW OF BOARDING SCHOOLS** IN ARDENNE MÉTROPOLE





# **CHARLEVILLE-MÉZIÈRES**

| Buildings                  | Total number of beds<br>available for post-bac<br>students | Number of beds<br>available for girls | Number of beds<br>available for boys |
|----------------------------|------------------------------------------------------------|---------------------------------------|--------------------------------------|
| Lycée Madame<br>de Sévigné | 12                                                         | 12                                    | 0                                    |
| Lycée Francois Bazin       | 95                                                         | 20                                    | 75                                   |
| Monge                      | 10