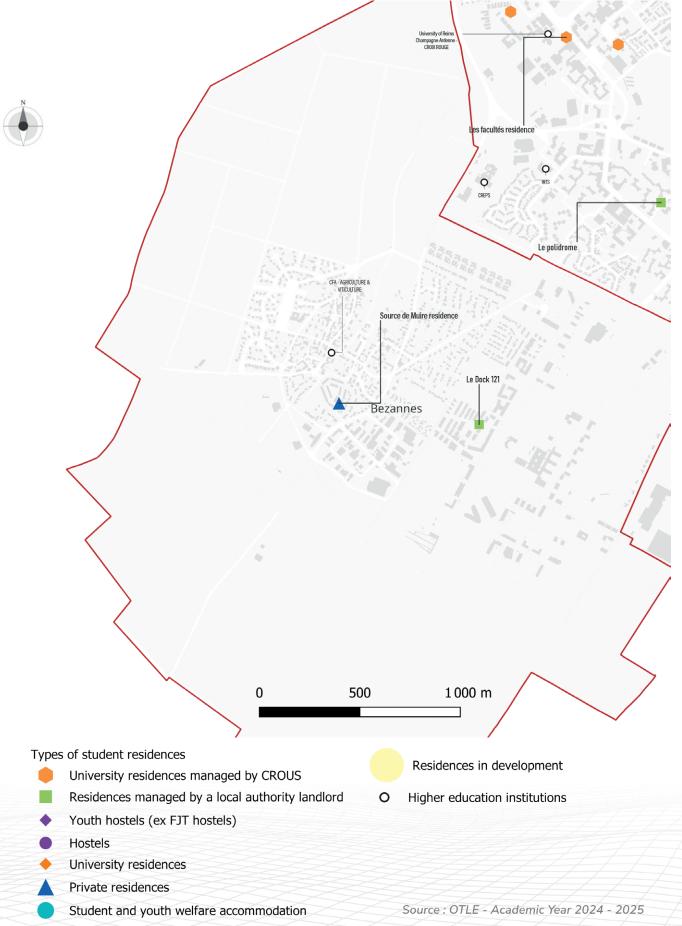

48 to 53 m²             | €540 to €550  | Eligible persons         |
| Total | 31              |                         |               |                          |

<sup>\* 2025</sup> rents include tax for the removal of household waste, heating, electricity, hot/cold water (no opening of meters required).

# NFORMATION

## ADMISSION CRITERIA:

No application fee

#### FURNITURE AND FITTINGS:

Furnished and equipped

## SERVICES/AMENITIES:

Laundry

#### OPTIONAL EXTRAS:

Wi-Fi

Parking space

## TARGET AUDIENCE:

Apprentices, work-study students, trainees on courses over 6 months long, between 18 and 26 years old

- STUDENT OCCUPANCY: 100%
- **CLOSE TO:** Pasteur training centre
- **PUBLIC TRANSPORT ACCESS:** Bus
- SECURITY:
- · Access controlled by key fob

# **COMMUNE OF BEZANNES**



## RESIDENCES MANAGED DIRECTLY BY A LOCAL AUTHORITY LANDLORD

# **DOCK 121 RESIDENCE**

54B rue Gabriel Lippmann • 51430 Bezannes





PHONE: +33 (0)3 26 84 46 46

E-MAIL: contact@foyer-remois.fr

**WEBSITE:** www.fover-remois.fr

**COMMISSIONED** 

2019

OWNER: Le Fover Rémois **MANAGEMENT:** Le Foyer Rémois



| Туре  | Number of units | Surface area | Monthly rent* | Accommodation assistance |
|-------|-----------------|--------------|---------------|--------------------------|
| T1    | 81              | 18 m²        | €370          | Eligible persons         |
| Total | 81              |              |               |                          |

<sup>\* 2025</sup> rents include tax for the removal of household waste, heating and electricity Hot and cold water paid separately.

# INF